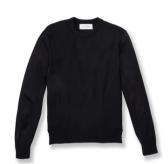

V-Neck Sweater Vest w/ Logo

Crewneck Pullover Sweater w/ Logo

Heavyweight Crewneck Sweatshirt w/ Logo

Heavyweight Crewneck Sweatshirt w/ Logo

Soft Shell Jacket w/ Logo

Nylon Shell Jacket w/ Hood & Logo

### Code

- Outerwear can only be the navy or mayfair/royal blue uniform sweater/fleece, school team jacket, or BSH jacket (hoods may only be worn outside during inclement or cold weather and a BSH uniform shirt must be worn underneath any outerwear at all times)
- Sweatshirts: BSH crewneck sweatshirts are permitted; hooded sweatshirts are not allowed.
- Non-BSH outerwear may be worn during inclement weather (i.e. raincoat or winter coat) but must be removed when entering any building and remain off while inside