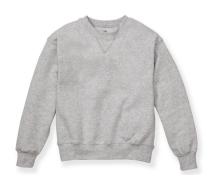

## Early Learner Outerwear.

Full-Zip Fleece Jacket w/ Logo

1/4 Zip Fleece Jacket w/ Logo

Polar Fleece Sleeveless Vest w/ Logo

V-Neck Cardigan Sweater w/ Logo \*Available in Navy & Mayfair/Royal Blue

V-Neck Pullover Sweater w/ Logo

V-Neck Sweater Vest w/ Logo

Crewneck Pullover Sweater w/ Logo

Heavyweight Crewneck Sweatshirt w/ Logo

Heavyweight Crewneck Sweatshirt w/ Logo

Soft Shell Jacket w/ Logo

Nylon Shell Jacket w/ Hood & Logo

### Code

- Outerwear can only be the navy or mayfair/royal blue uniform sweater/fleece, school team jacket, or BSH jacket (hoods may only be worn outside during inclement or cold weather and a BSH uniform shirt must be worn underneath any outerwear at all times)
- Sweatshirts: BSH crewneck sweatshirts are permitted; hooded sweatshirts are not allowed.
- Non-BSH outerwear may be worn during inclement weather (i.e. raincoat or winter coat) but must be removed when entering any building and remain off while inside