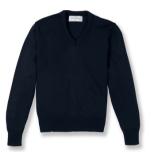

## Early Learner Outerwear.

Full-Zip Fleece Jacket w/ Logo

1/4 Zip Fleece Jacket w/ Logo

Polar Fleece Sleeveless Vest w/ Logo

V-Neck Cardigan Sweater w/ Logo \*Available in Navy & Mayfair/Royal Blue

V-Neck Pullover Sweater w/ Logo

### Code

- Outerwear can only be the navy or mayfair/royal blue uniform sweater/fleece, school team jacket, or BSH jacket (hoods may only be worn outside during inclement or cold weather and a BSH uniform shirt must be worn underneath any outerwear at all times)
- Sweatshirts: BSH crewneck sweatshirts are permitted; hooded sweatshirts are not allowed.
- Non-BSH outerwear may be worn during inclement weather (i.e. raincoat or winter coat) but must be removed when entering any building and remain off while inside