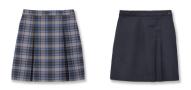

### Skirt

## **Standard Uniform**

- Gray short-sleeve uniform polo or gray longsleeve uniform polo
- Navy uniform Bermuda shorts, navy or plaid uniform skirts/skorts, plaid jumper, or navy uniform slacks (sweatpants/leggings not permitted as pants)
- Black, navy, and white socks and/or tights or navy or black leggings (under a skirt/skort/jumper)
- White, gray, or black tennis shoes with minimal colored accents including laces and matching/neutral soles OR solid-colored, laced black, brown, or tan leather topsiders/docksiders, oxford dress shoes (Bass, Dirty Buck, low or high cut Wallabees), low-top loafers, or Mary Janes