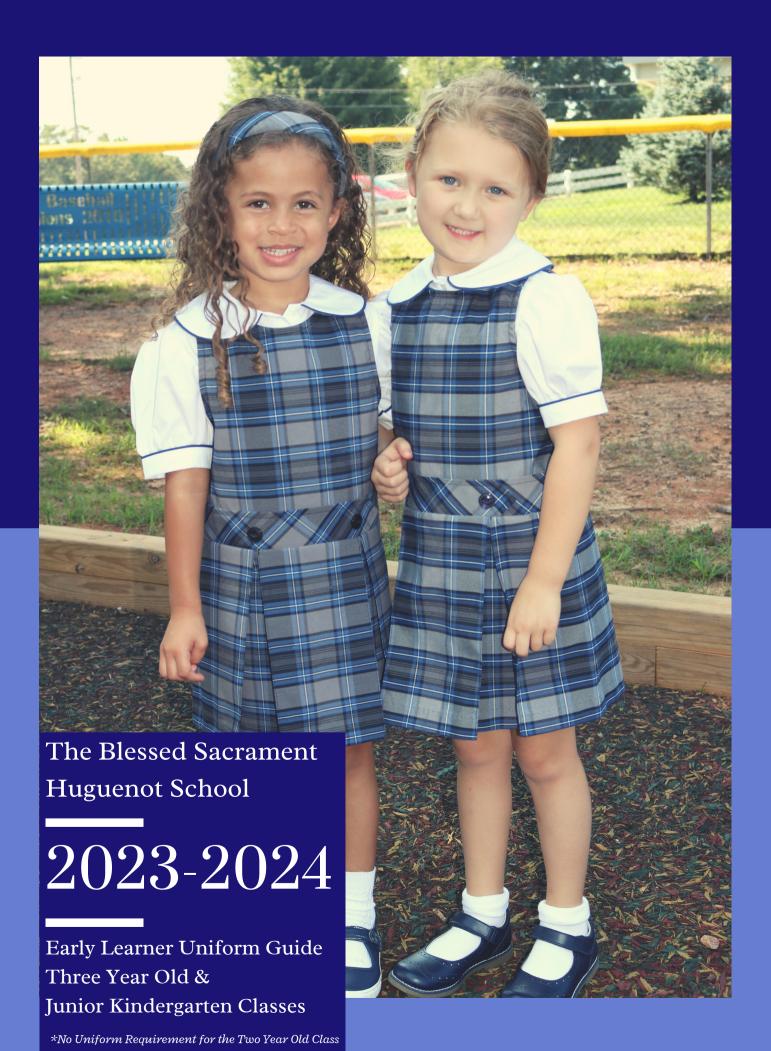

# Early Learner Girls.

### **Jumper**

## **Standard Uniform**

- Gray short-sleeve uniform polo or gray longsleeve uniform polo
- Navy uniform Bermuda shorts, navy or plaid uniform skirts/skorts, plaid jumper, or navy uniform slacks (sweatpants/leggings not permitted as pants)
- Black, navy, and white socks and/or tights or navy or black leggings (under a skirt/skort/jumper)
- White, gray, or black tennis shoes with minimal colored accents including laces and matching/neutral soles OR solid-colored, laced black, brown, or tan leather topsiders/docksiders, oxford dress shoes (Bass, Dirty Buck, low or high cut Wallabees), low-top loafers, or Mary Janes