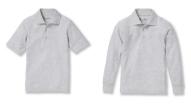

### Top

## Top

## **Standard Uniform**

- Gray short-sleeve uniform polo or gray longsleeve uniform polo
- Navy uniform Bermuda shorts, navy or plaid uniform skirts/skorts, plaid jumper, or navy uniform slacks (sweatpants/leggings not permitted as pants)
- Black, navy, and white socks and/or tights or navy or black leggings (under a skirt/skort/jumper)
- White, gray, or black tennis shoes with minimal colored accents including laces and matching/neutral soles OR solid-colored, laced black, brown, or tan leather topsiders/docksiders, oxford dress shoes (Bass, Dirty Buck, low or high cut Wallabees), low-top loafers, or Mary Janes

## **Standard Uniform**

- Gray short-sleeve uniform polo or gray longsleeve uniform polo
- Navy uniform slacks or navy bermuda shorts
- Black, navy, or white socks
- White, gray, or black tennis shoes with minimal colored accents including laces and matching/neutral soles OR solid-colored, laced black, brown, or tan leather topsiders/docksiders, oxford dress shoes (Bass, Dirty Buck, low or high cut Wallabees), or low-top loafers