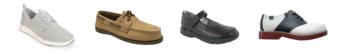

#### **Shoes**

## **Standard Uniform**

- Gray short-sleeve uniform polo or gray longsleeve uniform polo
- Navy uniform Bermuda shorts, navy or plaid uniform skirts/skorts, plaid jumper, or navy uniform slacks (sweatpants/leggings not permitted as pants)
- Black, navy, and white socks and/or tights or navy or black leggings (under a skirt/skort/jumper)
- White, gray, or black tennis shoes with minimal colored accents including laces and matching/neutral soles OR solid-colored, laced black, brown, or tan leather topsiders/docksiders, oxford dress shoes (Bass, Dirty Buck, low or high cut Wallabees), low-top loafers, or Mary Janes