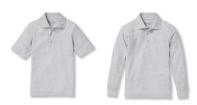

## Top

## **Standard Uniform**

- Gray short-sleeve uniform polo or gray longsleeve uniform polo
- Navy uniform slacks or navy bermuda shorts
- Black, navy, or white socks
- White, gray, or black tennis shoes with minimal colored accents including laces and matching/neutral soles OR solid-colored, laced black, brown, or tan leather topsiders/docksiders, oxford dress shoes (Bass, Dirty Buck, low or high cut Wallabees), or low-top loafers