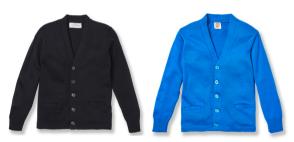

## Early Learner Outerwear.

Full-Zip Fleece Jacket w/ Logo

1/4 Zip Fleece Jacket w/ Logo

Polar Fleece Sleeveless Vest w/ Logo

V-Neck Cardigan Sweater w/ Logo \*Available in Navy & Mayfair/Royal Blue

V-Neck Pullover Sweater w/ Logo

### Code

- Outerwear can only be the navy or mayfair/royal blue uniform sweater/fleece, school team jacket, or BSH jacket (hoods may only be worn outside during inclement or cold weather and a BSH uniform shirt must be worn underneath any outerwear at all times)
- Sweatshirts: BSH crewneck sweatshirts are permitted; hooded sweatshirts are not allowed.
- Non-BSH outerwear may be worn during inclement weather (i.e. raincoat or winter coat) but must be removed when entering any building and remain off while inside