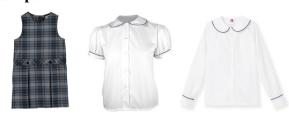

# Early Learner Girls.

### Top



### Skirt



#### **Pants**



#### **Shorts**



### **Jumper**



## Leggings



## Socks & Tights



#### **Shoes**



## **Standard Uniform**

- Gray short-sleeve uniform polo or gray longsleeve uniform polo
- Navy uniform Bermuda shorts, navy or plaid uniform skirts/skorts, plaid jumper, or navy uniform slacks (sweatpants/leggings not permitted as pants)
- Black, navy, and white socks and/or tights or navy or black leggings (under a skirt/skort/jumper)
- White, gray, or black tennis shoes with minimal colored accents including laces and matching/neutral soles OR solid-colored, laced black, brown, or tan leather topsiders/docksiders, oxford dress shoes (Bass, Dirty Buck, low or high cut Wallabees), low-top loafers, or Mary Janes

### **Notes:**

- There is no uniform code for the Early Learner Two Year Old class.
- There is no full dress uniform for