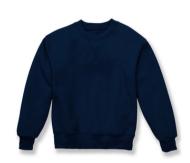

## Early Learner Outerwear.

Full-Zip Fleece Jacket w/ Logo

1/4 Zip Fleece Jacket w/ Logo

Polar Fleece Sleeveless Vest w/ Logo

V-Neck Cardigan Sweater w/ Logo \*Available in Navy & Mayfair/Royal Blue

V-Neck Pullover Sweater w/ Logo

V-Neck Sweater Vest w/ Logo

Crewneck Pullover Sweater w/ Logo

Heavyweight Crewneck Sweatshirt w/ Logo

Heavyweight Crewneck Sweatshirt w/ Logo

Soft Shell Jacket w/ Logo

Nylon Shell Jacket w/ Hood & Logo

### Code

- Outerwear can only be the navy or mayfair/royal blue uniform sweater/fleece, school team jacket, or BSH jacket (hoods may only be worn outside during inclement or cold weather and a BSH uniform shirt must be worn underneath any outerwear at all times)
- Sweatshirts: BSH crewneck sweatshirts are permitted; hooded sweatshirts are not allowed.
- Non-BSH outerwear may be worn during inclement weather (i.e. raincoat or winter coat) but must be removed when entering any building and remain off while inside