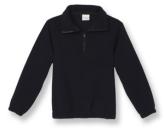

## Early Learner Outerwear.

Full-Zip Fleece Jacket w/ Logo

1/4 Zip Fleece Jacket w/ Logo

Polar Fleece Sleeveless Vest w/ Logo

V-Neck Cardigan Sweater w/ Logo \*Available in Navy & Mayfair/Royal Blue

V-Neck Pullover Sweater w/ Logo

### Code

- Outerwear can only be the navy or mayfair/royal blue uniform sweater/fleece, school team jacket, or BSH jacket (hoods may only be worn outside during inclement or cold weather and a BSH uniform shirt must be worn underneath any outerwear at all times)
- Sweatshirts: BSH crewneck sweatshirts are permitted; hooded sweatshirts are not allowed.
- Non-BSH outerwear may be worn during inclement weather (i.e. raincoat or winter coat) but must be removed when entering any building and remain off while inside