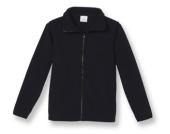

## Early Learner Outerwear.

Full-Zip Fleece Jacket w/ Logo

1/4 Zip Fleece Jacket w/ Logo

Polar Fleece Sleeveless Vest w/ Logo

V-Neck Cardigan Sweater w/ Logo \*Available in Navy & Mayfair/Royal Blue

V-Neck Pullover Sweater w/ Logo

### Code

- Outerwear can only be the navy or mayfair/royal blue uniform sweater/fleece, school team jacket, or BSH jacket (hoods may only be worn outside during inclement or cold weather and a BSH uniform shirt must be worn underneath any outerwear at all times)
- Sweatshirts: BSH crewneck sweatshirts are permitted; hooded sweatshirts are not allowed.
- Non-BSH outerwear may be worn during inclement weather (i.e. raincoat or winter coat) but must be removed when entering any building and remain off while inside