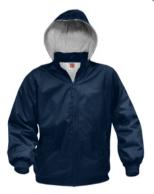

## Early Learner Outerwear.

Full-Zip Fleece Jacket w/ Logo

1/4 Zip Fleece Jacket w/ Logo

Polar Fleece Sleeveless Vest w/ Logo

V-Neck Cardigan Sweater w/ Logo \*Available in Navy & Mayfair/Royal Blue

V-Neck Pullover Sweater w/ Logo

V-Neck Sweater Vest w/ Logo

Crewneck Pullover Sweater w/ Logo

Heavyweight Crewneck Sweatshirt w/ Logo

Heavyweight Crewneck Sweatshirt w/ Logo

Soft Shell Jacket w/ Logo

Nylon Shell Jacket w/ Hood & Logo

### Code

- Outerwear can only be the navy or mayfair/royal blue uniform sweater/fleece, school team jacket, or BSH jacket (hoods may only be worn outside during inclement or cold weather and a BSH uniform shirt must be worn underneath any outerwear at all times)
- Sweatshirts: BSH crewneck sweatshirts are permitted; hooded sweatshirts are not allowed.
- Non-BSH outerwear may be worn during inclement weather (i.e. raincoat or winter coat) but must be removed when entering any building and remain off while inside