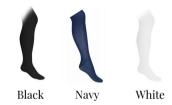

# Early Learner Girls.

### Top



### Skirt



#### **Pants**



#### **Shorts**



### **Jumper**



## Leggings



## Socks & Tights



#### **Shoes**



## **Standard Uniform**

- Gray short-sleeve uniform polo or gray longsleeve uniform polo
- Navy uniform Bermuda shorts, navy or plaid uniform skirts/skorts, plaid jumper, or navy uniform slacks (sweatpants/leggings not permitted as pants)
- Black, navy, and white socks and/or tights or navy or black leggings (under a skirt/skort/jumper)
- White, gray, or black tennis shoes with minimal colored accents including laces and matching/neutral soles OR solid-colored, laced black, brown, or tan leather topsiders/docksiders, oxford dress shoes (Bass, Dirty Buck, low or high cut Wallabees), low-top loafers, or Mary Janes

### **Notes:**

- There is no uniform code for the Early Learner Two Year Old class.
- There is no full dress uniform for Early Learner students.

# Early Lea