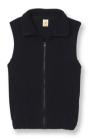

## Early Learner Outerwear.

Full-Zip Fleece Jacket w/ Logo

1/4 Zip Fleece Jacket w/ Logo

Polar Fleece Sleeveless Vest w/ Logo

V-Neck Cardigan Sweater w/ Logo \*Available in Navy & Mayfair/Royal Blue

V-Neck Pullover Sweater w/ Logo

### Code

- Outerwear can only be the navy or mayfair/royal blue uniform sweater/fleece, school team jacket, or BSH jacket (hoods may only be worn outside during inclement or cold weather and a BSH uniform shirt must be worn underneath any outerwear at all times)
- Sweatshirts: BSH crewneck sweatshirts are permitted; hooded sweatshirts are not allowed.
- Non-BSH outerwear may be worn during inclement weather (i.e. raincoat or winter coat) but must be removed when entering any building and remain off while inside