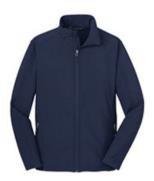

## Early Learner Outerwear.

Full-Zip Fleece Jacket w/ Logo

1/4 Zip Fleece Jacket w/ Logo

Polar Fleece Sleeveless Vest w/ Logo

V-Neck Cardigan Sweater w/ Logo \*Available in Navy & Mayfair/Royal Blue

V-Neck Pullover Sweater w/ Logo

V-Neck Sweater Vest w/ Logo

Crewneck Pullover Sweater w/ Logo

Heavyweight Crewneck Sweatshirt w/ Logo

Heavyweight Crewneck Sweatshirt w/ Logo

Soft Shell Jacket w/ Logo

Nylon Shell Jacket w/ Hood & Logo

### Code

- Outerwear can only be the navy or mayfair/royal blue uniform sweater/fleece, school team jacket, or BSH jacket (hoods may only be worn outside during inclement or cold weather and a BSH uniform shirt must be worn underneath any outerwear at all times)
- Sweatshirts: BSH crewneck sweatshirts are permitted; hooded sweatshirts are not allowed.
- Non-BSH outerwear may be worn during inclement weather (i.e. raincoat or winter coat) but must be removed when entering any building and remain off while inside