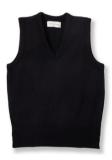

V-Neck Sweater Vest w/ Logo

Crewneck Pullover Sweater w/ Logo

Heavyweight Crewneck Sweatshirt w/ Logo

Heavyweight Crewneck Sweatshirt w/ Logo

Soft Shell Jacket w/ Logo

Nylon Shell Jacket w/ Hood & Logo

### Code

- Outerwear can only be the navy or mayfair/royal blue uniform sweater/fleece, school team jacket, or BSH jacket (hoods may only be worn outside during inclement or cold weather and a BSH uniform shirt must be worn underneath any outerwear at all times)
- Sweatshirts: BSH crewneck sweatshirts are permitted; hooded sweatshirts are not allowed.
- Non-BSH outerwear may be worn during inclement weather (i.e. raincoat or winter coat) but must be removed when entering any building and remain off while inside