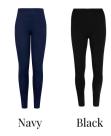

# Early Learner Girls.

### Top



### Skirt



#### **Pants**



#### **Shorts**



### **Jumper**



## Leggings



## Socks & Tights



#### **Shoes**



## **Standard Uniform**

- Gray short-sleeve uniform polo or gray longsleeve uniform polo
- Navy uniform Bermuda shorts, navy or plaid uniform skirts/skorts, plaid jumper, or navy uniform slacks (sweatpants/leggings not permitted as pants)
- Black, navy, and white socks and/or tights or navy or black leggings (under a skirt/skort/jumper)
- White, gray, or black tennis shoes with minimal colored accents including laces and matching/neutral soles OR solid-colored, laced black, brown, or tan leather topsiders/docksiders, oxford dress shoes (Bass, Dirty Buck, low or high cut Wallabees), low-top loafers, or Mary Janes

### **Notes:**

- There is no uniform code for the Early Learner Two Year Old class.
- There is no full dress uniform for Early Learner s