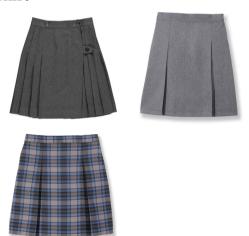

## Blazer, White Oxford, & Tie

Leggings

## **Full Dress Uniform**

- Charcoal gray or charcoal/navy/blue plaid uniform skirt (sweatpants/leggings not permitted as pants and all skirts/skorts must be no more than 3" above the knee)
- White button-down oxford shirt with school uniform tie
- Navy uniform blazer with school crest
- Black, navy, or white socks and/or tights or navy or black leggings (under a skirt/skort)
- Solid-colored, laced black, brown, or tan leather topsiders/docksiders, oxford dress shoes (Bass, Dirty Buck, low or high cut Wallabees), low-top loafers, or Mary Janes

# Blazer, White Oxford, & Tie

\*Not pictured bow tie option available as well

## **Full Dress Uniform**

- Charcoal gray uniform slacks
- White button-down Oxford shirt with school uniform tie or bow tie
- Navy uniform blazer with school crest
- Black or brown belt
- Black, navy, or white socks
- Solid-colored, laced black, brown, or tan leather topsiders/docksiders, oxford dress shoes (Bass, Dirty Buck, low or high cut Wallabees), or low-top loafers