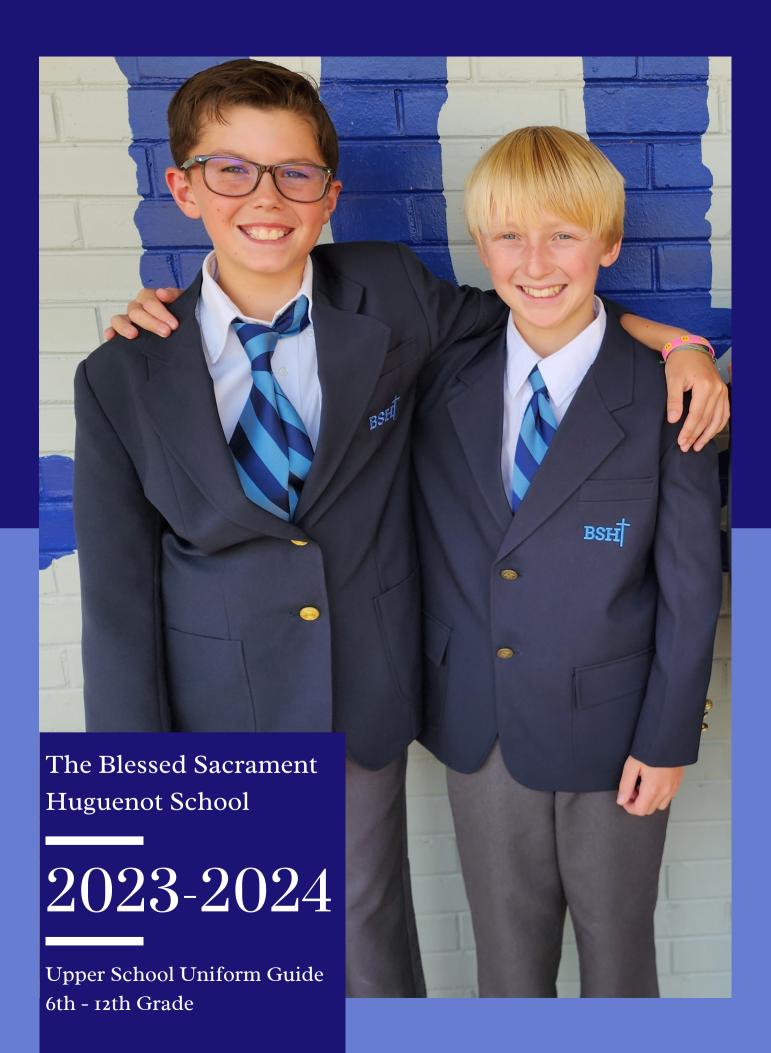

#### Top

#### Standard Uniform

- Navy uniform polo (no club or athletic polo may be worn without prior admin approval)
- Charcoal gray or charcoal/navy/blue plaid uniform skirt (sweatpants/leggings not permitted as pants and all skirts/skorts must be no more than 3" above the knee)
- Black, navy, or white socks and/or tights or navy or black leggings (under a skirt/skort)
- White, gray, or black tennis shoes with minimal colored accents including laces and matching/neutral soles OR solid-colored, laced black, brown, or tan leather topsiders/docksiders, oxford dress shoes (Bass, Dirty Buck, low or high cut Wallabees), low-top loafers, or Mary Janes

## **Full Dress Uniform**

- Charcoal gray or charcoal/navy/blue plaid uniform skirt (sweatpants/leggings not permitted as pants and all skirts/skorts must be no more than 3" above the knee)
- White button-down oxford shirt with school uniform tie
- Navy uniform blazer with school crest
- Black, navy, or white socks and/or tights or navy or black leggings (under a skirt/skort)
- Solid-colored, laced black, brown, or tan leather topsiders/docksiders, oxford dress shoes (Bass, Dirty Buck, low or high cut Wallabees), low-top loafers, or Mary Janes

## **Standard Uniform**

- Navy uniform polo (no club or athletic polo may be worn without prior admin approval)
- Charcoal gray uniform Bermuda shorts or charcoal gray uniform slacks
- · Black or brown belt
- Black, navy, or white socks
- White, gray, or black tennis shoes with minimal colored accents including laces and matching/neutral soles OR solid-colored, laced black, brown, or tan leather topsiders/docksiders, oxford dress shoes (Bass, Dirty Buck, low or high cut Wallabees), or low-top loafers

## **Full Dress Uniform**

- Charcoal gray uniform slacks
- White button-down Oxford shirt with school uniform tie or bow tie
- Navy uniform blazer with school crest
- Black or brown belt
- Black, navy, or white socks
- Solid-colored, laced black, brown, or tan leather topsiders/docksiders, oxford dress shoes (Bass, Dirty Buck, low or high cut Wallabees), or low-top loafers