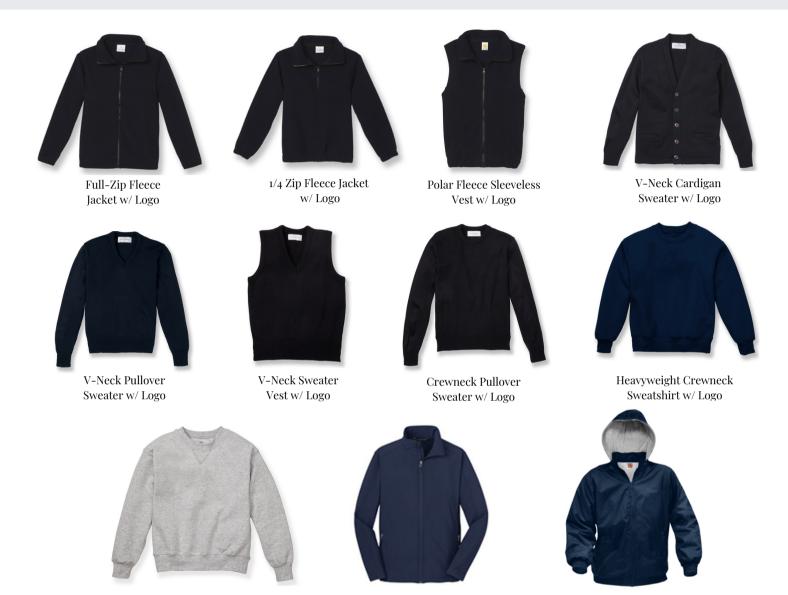

# **Upper School Outerwear.**

Soft Shell Jacket

w/ Logo

Nylon Shell Jacket

w/ Hood & Logo

## Code

 Outerwear can only be the navy school uniform fleece/jacket, school varsity jacket, school team jacket, or BSH jacket (hoods may only be worn outside during inclement or cold weather and a BSH uniform shirt must be worn underneath any outerwear at all times)

Heavyweight Crewneck

Sweatshirt w/ Logo

- Sweatshirts: BSH crewneck sweatshirts are permitted; hooded sweatshirts are not allowed.
- Non-BSH outerwear may be worn during inclement weather (i.e. raincoat or winter coat) but must be removed when entering any building and remain off while inside