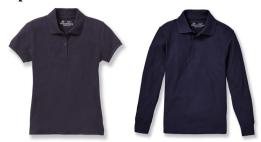

#### Skirt

Note: for skirts, XL size stands for "extra long". For example a size 10X is 19" long, whereas a 10XL is 22" long. This sizing option helps to ensure that skirts will be worn at three inches or less above the knee.

#### Standard Uniform

- Navy uniform polo (no club or athletic polo may be worn without prior admin approval)
- Charcoal gray or charcoal/navy/blue plaid uniform skirt (sweatpants/leggings not permitted as pants and all skirts/skorts must be no more than 3" above the knee)
- Black, navy, or white socks and/or tights or navy or black leggings (under a skirt/skort)
- White, gray, or black tennis shoes with minimal colored accents including laces and matching/neutral soles OR solid-colored, laced black, brown, or tan leather topsiders/docksiders, oxford dress shoes (Bass, Dirty Buck, low or high cut Wallabees), low-top loafers, or Mary Janes

## **Full Dress Uniform**

- Charcoal gray or charcoal/navy/blue plaid uniform skirt (sweatpants/leggings not permitted as pants and all skirts/skorts must be no more than 3" above the knee)
- White button-down oxford shirt with school uniform tie
- Navy uniform blazer with school crest
- Black, navy, or white socks and/or tights or navy or black leggings (under a skirt/skort)
- Solid-colored, laced black, brown, or tan leather topsiders/docksiders, oxford dress shoes (Bass, Dirty Buck, low or high cut Wallabees), low-top loafers, or Mary Janes